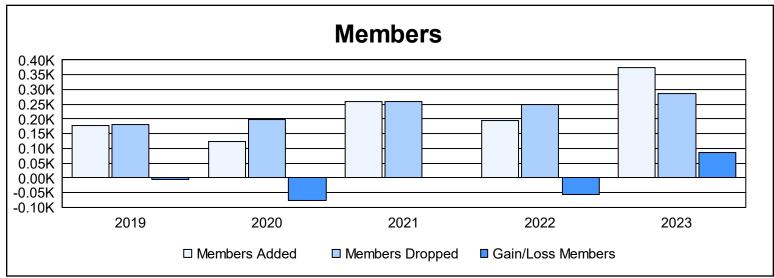

District 105CW As of June 2023 Cumulative

| Year      | New<br>Clubs | Dropped<br>Clubs | Gain/<br>Loss<br>Clubs | New<br>Members | Charter<br>Members | Reinstate<br>Members | Transfer<br>Members | Total<br>Member<br>Added | Total<br>Members<br>Dropped | Gain/<br>Loss<br>Members |
|-----------|--------------|------------------|------------------------|----------------|--------------------|----------------------|---------------------|--------------------------|-----------------------------|--------------------------|
| 2018-2019 | 0            | 0                | 0                      | 156            | 2                  | 8                    | 12                  | 178                      | 182                         | -4                       |
| 2019-2020 | 0            | 0                | 0                      | 107            | 0                  | 6                    | 10                  | 123                      | 199                         | -76                      |
| 2020-2021 | 3            | 1                | 2                      | 148            | 80                 | 6                    | 26                  | 260                      | 260                         | 0                        |
| 2021-2022 | 0            | 2                | -2                     | 156            | 1                  | 9                    | 28                  | 194                      | 249                         | -55                      |
| 2022-2023 | 6            | 0                | 6                      | 192            | 145                | 18                   | 18                  | 373                      | 286                         | 87                       |
| Average   | 2            | 1                | 1                      | 152            | 46                 | 9                    | 19                  | 226                      | 235                         | -10                      |