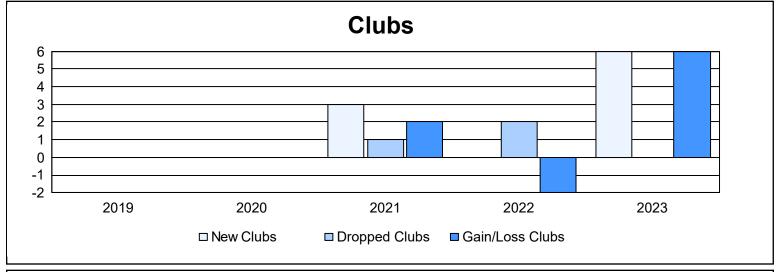

District 105CW As of June 2023 Cumulative

| Year      | New<br>Clubs | Dropped<br>Clubs | Gain/<br>Loss<br>Clubs | New<br>Members | Charter<br>Members | Reinstate<br>Members | Transfer<br>Members | Total<br>Member<br>Added | Total<br>Members<br>Dropped | Gain/<br>Loss<br>Members |
|-----------|--------------|------------------|------------------------|----------------|--------------------|----------------------|---------------------|--------------------------|-----------------------------|--------------------------|
| 2018-2019 | 0            | 0                | 0                      | 156            | 2                  | 8                    | 12                  | 178                      | 182                         | -4                       |
| 2019-2020 | 0            | 0                | 0                      | 107            | 0                  | 6                    | 10                  | 123                      | 199                         | -76                      |
| 2020-2021 | 3            | 1                | 2                      | 148            | 80                 | 6                    | 26                  | 260                      | 260                         | 0                        |
| 2021-2022 | 0            | 2                | -2                     | 156            | 1                  | 9                    | 28                  | 194                      | 249                         | -55                      |
| 2022-2023 | 6            | 0                | 6                      | 192            | 145                | 18                   | 18                  | 373                      | 286                         | 87                       |
| Average   | 2            | 1                | 1                      | 152            | 46                 | 9                    | 19                  | 226                      | 235                         | -10                      |